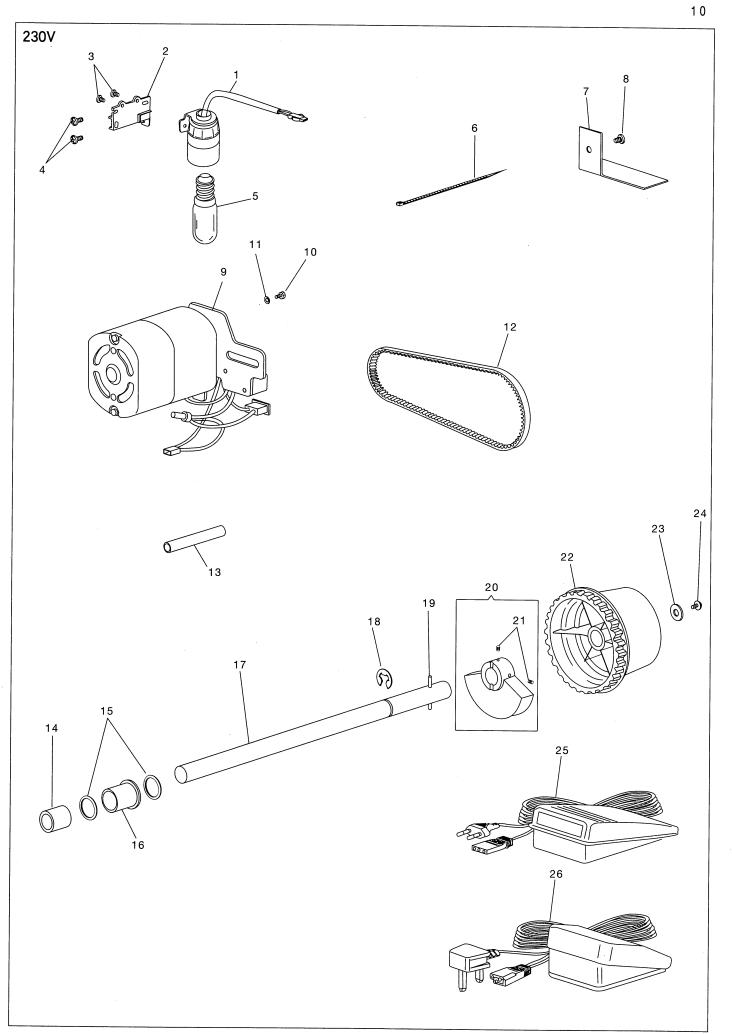

| NO. PART                                                                                                                                                                                                                                                                                                                                                                                     | NO.                                                                                     | 644                                     | 654                                     | QTY.                                                                        | DESCRIPTION                                                                                                                                                                                                                                                                                                                                                                                                                                                                                                                                                                                                                                                                                                                                                                                 |
|----------------------------------------------------------------------------------------------------------------------------------------------------------------------------------------------------------------------------------------------------------------------------------------------------------------------------------------------------------------------------------------------|-----------------------------------------------------------------------------------------|-----------------------------------------|-----------------------------------------|-----------------------------------------------------------------------------|---------------------------------------------------------------------------------------------------------------------------------------------------------------------------------------------------------------------------------------------------------------------------------------------------------------------------------------------------------------------------------------------------------------------------------------------------------------------------------------------------------------------------------------------------------------------------------------------------------------------------------------------------------------------------------------------------------------------------------------------------------------------------------------------|
| 1 369316   2 557727   3 544211-   4 544212-   5 369215-   6 540889   7 412737   8 544212-   9 369433-   10 5444212-   9 369433-   10 5444212-   9 369433-   10 544499-   11 543805-   12 557725   13 419161-   14 410252   15 408730   16 410253   17 557723   18 543808-   20 550527   21 544207-   22 557724-   23 543848   24 544270-   25 369302-   26 369302-   26 369302-   26 369302- | 002<br>002<br>001<br>230<br>001<br>005<br>906<br>010<br>004<br>011<br>391<br>001<br>005 | * * * * * * * * * * * * * * * * * * * * | * * * * * * * * * * * * * * * * * * * * | $\begin{array}{c}1\\1\\2\\1\\1\\1\\1\\1\\1\\1\\1\\1\\1\\1\\1\\1\end{array}$ | LAMP HOLDER BRACKET<br>LAMP HOLDER BRACKET SCREW<br>LAMP HOLDER BRACKET SCREW<br>LAMP (FOR 220:240V,ISW)<br>CORD CLAMPING PLATE<br>CORD CLAMPING PLATE SCREW<br>MOTOR, BRACKET SCREW WASHER<br>TIMING BELT<br>TUBE (FOR 220:240V)<br>ROTATING SHAFT THRUST WASHER<br>ROTATING SHAFT BUSHING (LEFT)<br>ROTATING SHAFT BUSHING (ILET)<br>ROTATING SHAFT BRING<br>ROTATING SHAFT BRING<br>ROTATING SHAFT BRING PIN<br>ROTATING SHAFT BRING PIN<br>ROTATING SHAFT BALANCE WEIGHT COMP.SCREW<br>TIMING BELT PULLEY<br>SET SCREW WASHER<br>TIMING BELT PULLEY SET SCREW COMP.<br>CONTROLLER COMP. (CARBON 230V)(PLUG C-TYPE)<br>CONTROLLER COMP. (CARBON 230V)(PLUG BF-TYPE) |