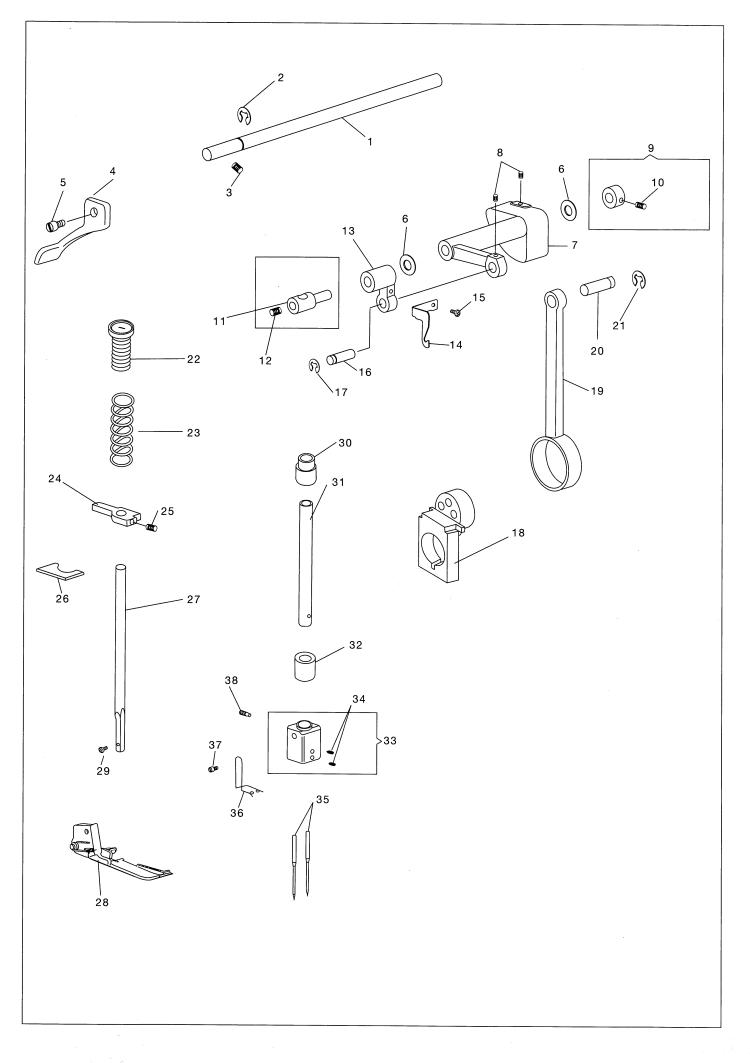

| ſ |          |                          | 4      | 4   |       |                                                                                 |
|---|----------|--------------------------|--------|-----|-------|---------------------------------------------------------------------------------|
|   | NO.      | . PART NO.               | 644    | 654 | QTY.  | DESCRIPTION                                                                     |
|   | 1        | 376814                   | *      | *   | 1     | ARM SHAFT                                                                       |
|   | 2        | 543801-007               | *      | *   | 1     | ARM SHAFT RETAINING RING                                                        |
|   | 3        | 544207-011               | *      |     | 1     | ARM SHAFT SET SCREW                                                             |
|   | 4        | 556197-391               | *      |     | 1     | PRESSER BAR LIFTER                                                              |
|   | 5<br>6   | 544441<br>542402         | *      | *   | 1     | PRESSER BAR LIFTER SCREW STUD                                                   |
|   | 7        | 550405-900               |        | 1   | 1     | THRUST WASHER<br>NEEDLE BAR CRANK                                               |
|   | 8        | 544207-011               | *      |     | 2     | NEEDLE BAR CRANK ROD PIN SCREW                                                  |
|   | 9        | 550393                   | *      | *   | 1     | ARM SHAFT COLLAR COMP.                                                          |
|   | 10       | 544207-011               | *      | *   | 1     | ARM SHAFT COLLAR SCREW                                                          |
|   | 11       | 410326-900               | *      |     | 1     | NEEDLE BAR CONNECTING STUD                                                      |
|   | 12<br>13 | 544044<br>410327         | *      | *   |       | NEEDLE BAR CONNECTING STUD SCREW                                                |
|   | 14       | 281488                   | *      | *   | 1     | NEEDLE BAR CONNECTING LINK<br>STRIKER                                           |
|   | 15       | 544211-051               | *      |     | 1     | STRIKER SCREW                                                                   |
|   | 16       | 370270-900               | *      | *   | 1     | NEEDLE BAR CONNECTING LINK PIN                                                  |
|   | 17       | 543801-006               | *      | *   | 1     | NEEDLE BAR CONNECTING LINK PIN RETAINING RING                                   |
|   | 18       | 556139                   | *      | *   | 1     | NEEDLE BAR ECC. KNIFE (MOVABLE) FORKED LEVER SLIDE BLOCK                        |
|   | 19       | 557726                   | *      | *   | 1     | NEEDLE BAR CRANK ROD                                                            |
|   | 20<br>21 | 370270-900<br>543801-006 |        |     | 1     | NEEDLE BAR CONNECTING LINK PIN                                                  |
|   | 22       | 550370-391               | ^<br>* | 1   | 1     | NEEDLE BAR CONNECTING LINK PIN RETAINING RING<br>PRESSER REGULATING THUMB COMP. |
|   | 23       | 410355                   | *      |     |       | PRESSER BAR SPRING                                                              |
|   | 24       |                          | *      | *   | 1     | PRESSER BAR GUIDE BRACKET                                                       |
|   | 25       | 544204-001               | *      | *   | 1     | PRESSER BAR GUIDE BRACKET SCREW                                                 |
|   | 26       | 550304                   | *      | *   | 1     | PRESSER BAR OIL FELT                                                            |
|   | 27<br>28 | 410351<br>550375-452     | *      |     | 1     | PRESSER BAR                                                                     |
|   | 29       | 504063-451               | *      | *   | 1     | PRESSER FOOT COMP (SNAP-0N TYPE)<br>PRESSER FOOT SCREW                          |
|   | 30       | 410323                   | *      | *   | 1     | NEEDLE BAR BUSHING (UPPER)                                                      |
|   | 31       | 376844                   | *      | *   | 1     | NEEDLE BAR                                                                      |
|   | 32       | 410324                   | *      | *   | 1     | NEEDLE BAR BUSHING (LOWER)                                                      |
|   | 33       | 556199                   | *      | *   | 1     | NEEDLE CLAMP (BODY) COMP. (FOR 4 THREAD)                                        |
|   | 34   35  | 374573<br>N2022-90-14    | *      | *   | 2   2 | NEEDLE SET SCREW                                                                |
|   | 36       | 376848                   | *      |     | 1     | NEEDLE(#14)<br>NEEDLE CLAMP THREAD GUIDE                                        |
|   | 37       | 544211-059               |        |     | 1     | NEEDLE CLAMP THREAD GUIDE SET SCREW                                             |
|   | 38       | 374102                   | *      | *   | 1     | NEEDLE CLAMP (BODY) SCREW                                                       |
|   |          |                          |        |     |       |                                                                                 |
|   |          |                          |        |     |       |                                                                                 |
|   |          |                          |        |     |       |                                                                                 |
|   |          |                          |        |     |       |                                                                                 |
|   |          |                          |        |     |       |                                                                                 |
|   |          |                          |        |     |       |                                                                                 |
|   |          |                          |        |     |       |                                                                                 |
|   |          |                          |        |     |       |                                                                                 |
|   |          |                          |        |     |       |                                                                                 |
|   |          |                          |        |     |       |                                                                                 |
|   |          |                          |        |     |       |                                                                                 |
|   |          |                          |        |     |       |                                                                                 |
|   |          |                          |        |     |       |                                                                                 |
|   |          |                          |        |     |       |                                                                                 |
|   |          |                          |        |     |       |                                                                                 |
|   |          |                          |        |     |       |                                                                                 |
|   |          |                          |        |     |       |                                                                                 |
|   |          |                          |        |     |       |                                                                                 |
|   |          |                          |        |     |       |                                                                                 |
|   |          |                          |        |     |       |                                                                                 |
|   |          |                          |        |     |       |                                                                                 |
|   |          |                          |        |     |       |                                                                                 |
|   |          |                          |        |     |       |                                                                                 |
| _ |          |                          |        | 1   | 1     |                                                                                 |