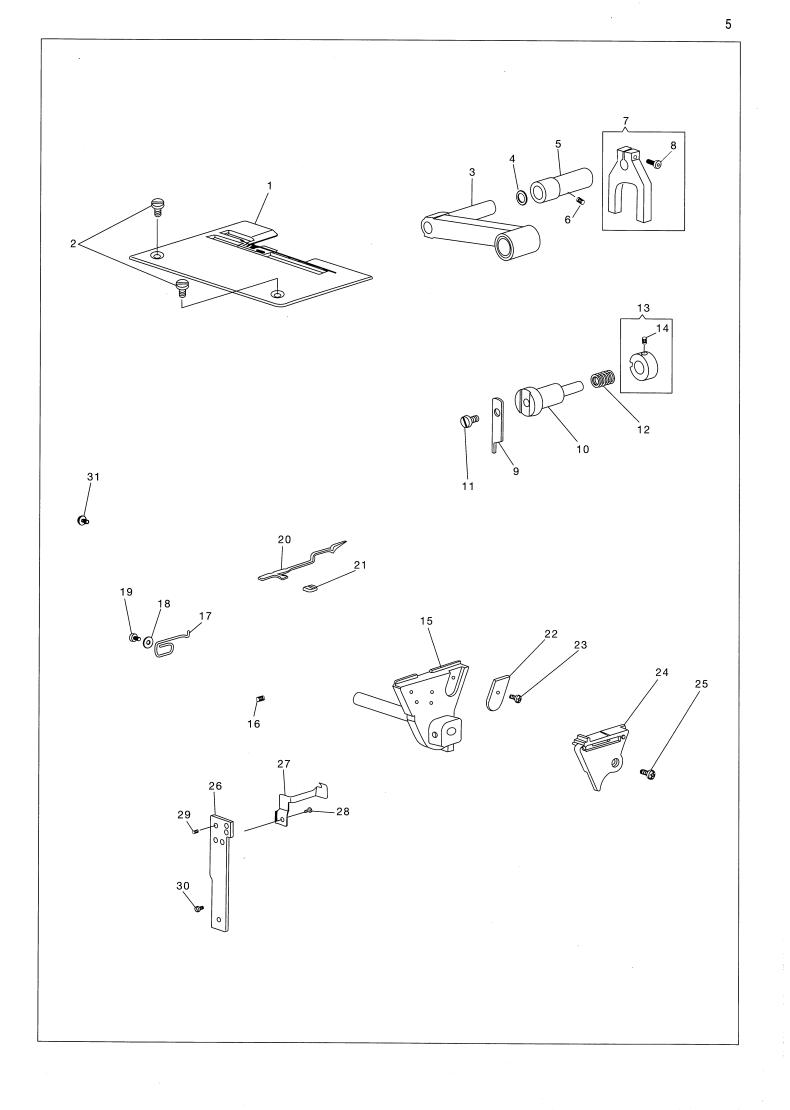

## SINGER®

**OVERLOCK MACHINE** 

14SH 644 654

(R) registered trademark of The Singer Company Limited Copyright(© 2000The Singer Company Limited All Rights Reserved Throughout The World

| NO.   PART IRC:   dots   G off   I   THREAD UNWINDER THREAD GUIDE ROD SOREW     1   554312-003   *   1   THREAD UNWINDER THREAD GUIDE ROD SOREW     4   556180-003   *   1   THREAD UNWINDER     543612-001   *   1   THREAD UNWINDER     6   412697-002   *   1   THREAD UNWINDER     7   201436-452   *   1   HANDLE     7   544212-001   *   1   PRESSER BAR OIL FELT SCREW     15   544212-001   *   1   HANDLE BRACKET (RIGHT) COMP.SCREW     15   544212-072   *   1   COP COVER COMP.     15   544212-072   *   1   LIGHT COVER COMP.     15   544212-072   *   1   LIGHT COVER COMP.     15   564 | NO.                                                                                                                     | PART NO.                                                                                                                                                                                                                                                                                 | 644                                     | 654                                     | ΟΤΥ                                                                               | DESCRIPTION                                                                                                                                                                                                                                                                                                                                                                                                                                                                                                               |
|--------------------------------------------------------------------------------------------------------------------------------------------------------------------------------------------------------------------------------------------------------------------------------------------------------------------------------------------------------------------------------------------------------------------------------------------------------------------------------------------------------------------------------------------------------------------------------------------------------------------------------------------------------------------------------------------------------------------------------------------------|-------------------------------------------------------------------------------------------------------------------------|------------------------------------------------------------------------------------------------------------------------------------------------------------------------------------------------------------------------------------------------------------------------------------------|-----------------------------------------|-----------------------------------------|-----------------------------------------------------------------------------------|---------------------------------------------------------------------------------------------------------------------------------------------------------------------------------------------------------------------------------------------------------------------------------------------------------------------------------------------------------------------------------------------------------------------------------------------------------------------------------------------------------------------------|
|                                                                                                                                                                                                                                                                                                                                                                                                                                                                                                                                                                                                                                                                                                                                                  | 1<br>2<br>3<br>4<br>5<br>6<br>7<br>8<br>9<br>10<br>11<br>12<br>13<br>14<br>15<br>16<br>17<br>18<br>19<br>20<br>21<br>22 | 550346<br>544212-003<br>543805-003<br>556181-391<br>546893<br>412697-002<br>281436-452<br>556159<br>544270-001<br>544212-001<br>556156<br>544212-001<br>556156<br>544212-001<br>556153-401<br>544212-072<br>556170-401<br>550332<br>412697-002<br>556173-391<br>556175-391<br>556179-391 | * * * * * * * * * * * * * * * * * * * * | * * * * * * * * * * * * * * * * * * * * | 1<br>1<br>4<br>1<br>1<br>2<br>1<br>1<br>1<br>1<br>1<br>1<br>1<br>1<br>1<br>1<br>1 | THREAD UNWINDER THREAD GUIDE ROD SCREW<br>THREAD UNWINDER THREAD GUIDE ROD SCREW WASHER<br>THREAD UNWINDER<br>SPOOL HOLDER<br>THREAD UNWINDER(COMP.)SCREW<br>HANDLE<br>HANDLE BRACKET(LEFT)COMP.<br>SCREW<br>PRESSER BAR OIL FELT SCREW<br>HANDLE BRACKET (LEFT) COMP.SCREW<br>HANDLE BRACKET (RIGHT) COMP.<br>HANDLE BRACKET (RIGHT) COMP.<br>TOP COVER COMP.<br>TOP COVER SCREW<br>LIGHT COVER COMP.<br>LIGHT GRILLE<br>LIGHT GRILLE<br>SCREW<br>PULLEY COVER<br>PULLEY COVER (FOR DIFFERENTIAL FEED)<br>CYLINDER COVER |
|                                                                                                                                                                                                                                                                                                                                                                                                                                                                                                                                                                                                                                                                                                                                                  |                                                                                                                         |                                                                                                                                                                                                                                                                                          |                                         |                                         |                                                                                   |                                                                                                                                                                                                                                                                                                                                                                                                                                                                                                                           |

| NO                                                  | PART NO.                                                                                                                                                                                                                                                                     | 644                                     | 654                                     | QTY.                                                                                             | DESCRIPTION                                                                                                                                                                                                                                                                                                                                                                                                                                                                                                                                                                                  |
|-----------------------------------------------------|------------------------------------------------------------------------------------------------------------------------------------------------------------------------------------------------------------------------------------------------------------------------------|-----------------------------------------|-----------------------------------------|--------------------------------------------------------------------------------------------------|----------------------------------------------------------------------------------------------------------------------------------------------------------------------------------------------------------------------------------------------------------------------------------------------------------------------------------------------------------------------------------------------------------------------------------------------------------------------------------------------------------------------------------------------------------------------------------------------|
| 1 2 3 4 5 6 7 8 9 10 11 2 13 14 15 16 7 18 19 20 21 | 556187-401<br>412697-002<br>543804-003<br>556183-401<br>544270-001<br>281487<br>412697<br>412531<br>412697-003<br>550352<br>544211-002<br>550412<br>412697-003<br>556163-401<br>556163<br>556165<br>544248-003<br>556166-401<br>556168<br>556169<br>543801-002<br>544213-005 | ) * * * * * * * * * * * * * * * * * * * | ) * * * * * * * * * * * * * * * * * * * | 1<br>4<br>2<br>1<br>1<br>1<br>1<br>1<br>1<br>1<br>1<br>1<br>1<br>1<br>1<br>1<br>1<br>1<br>1<br>1 | ONE TURN TENSION DIAL COMP. SET SCREW<br>ONE TURN TENSION DIAL COMP. SET SCREW WASHER<br>FRONT COVER (GRAPHIC)<br>FRONT COVER SCREW<br>FRONT COVER THREAD GUIDE BRACKET SCREW<br>FRONT COVER THREAD GUIDE (SMALL)<br>FRONT COVER THREAD GUIDE (SMALL)<br>FRONT COVER THREAD GUIDE (LOWER)<br>FRONT COVER THREAD GUIDE (LOWER)<br>SCREW<br>LOOPER TOVER (GRAPHIC) (FOR 644)<br>LOOPER COVER (GRAPHIC) (FOR 654)<br>LOOPER COVER (GRAPHIC) (FOR 654)<br>LOOPER COVER HOOK SCREW<br>MACHINE BASE COMP.<br>LOOPER COVER HINGE PIN<br>LOOPER COVER HINGE PIN RETAINING RING<br>MACHINE BASE SCREW |