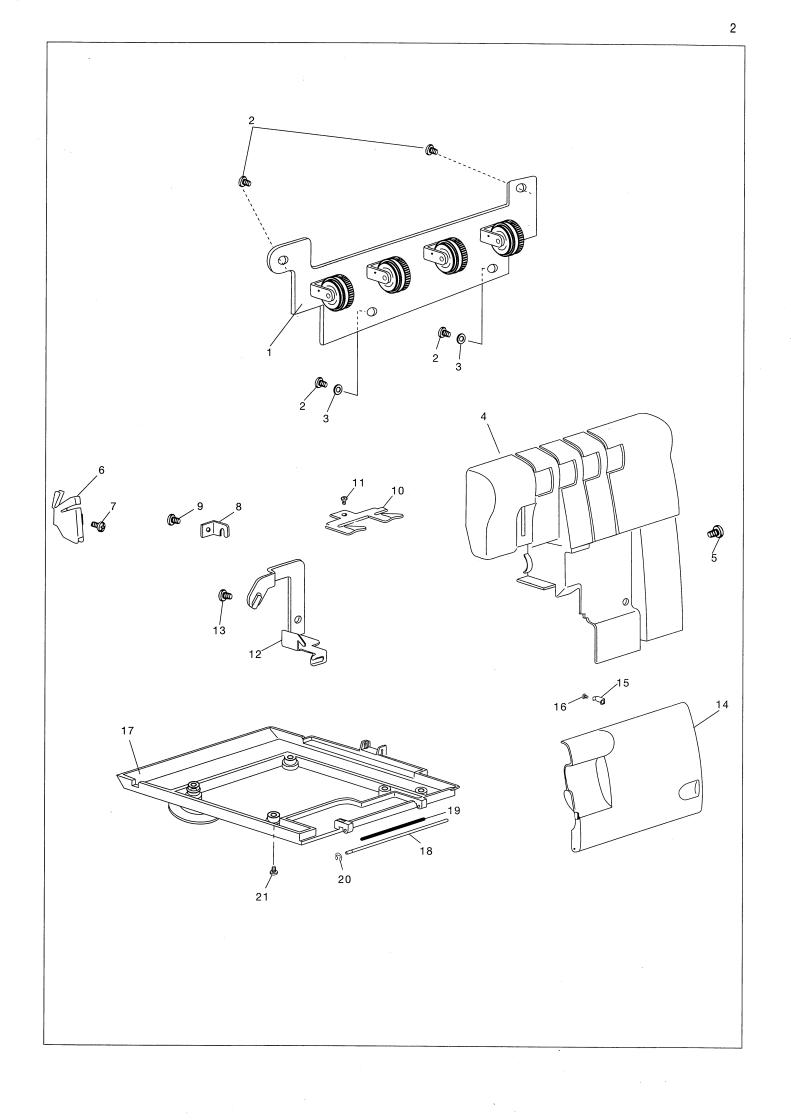

| NO                                                  | PART NO.                                                                                                                                                                                                                                                                     | 644                                     | 654                                     | QTY.                                                                                             | DESCRIPTION                                                                                                                                                                                                                                                                                                                                                                                                                                                                                                                                                                                  |
|-----------------------------------------------------|------------------------------------------------------------------------------------------------------------------------------------------------------------------------------------------------------------------------------------------------------------------------------|-----------------------------------------|-----------------------------------------|--------------------------------------------------------------------------------------------------|----------------------------------------------------------------------------------------------------------------------------------------------------------------------------------------------------------------------------------------------------------------------------------------------------------------------------------------------------------------------------------------------------------------------------------------------------------------------------------------------------------------------------------------------------------------------------------------------|
| 1 2 3 4 5 6 7 8 9 10 11 2 13 14 15 16 7 18 19 20 21 | 556187-401<br>412697-002<br>543804-003<br>556183-401<br>544270-001<br>281487<br>412697<br>412531<br>412697-003<br>550352<br>544211-002<br>550412<br>412697-003<br>556163-401<br>556163<br>556165<br>544248-003<br>556166-401<br>556168<br>556169<br>543801-002<br>544213-005 | ) * * * * * * * * * * * * * * * * * * * | ) * * * * * * * * * * * * * * * * * * * | 1<br>4<br>2<br>1<br>1<br>1<br>1<br>1<br>1<br>1<br>1<br>1<br>1<br>1<br>1<br>1<br>1<br>1<br>1<br>1 | ONE TURN TENSION DIAL COMP. SET SCREW<br>ONE TURN TENSION DIAL COMP. SET SCREW WASHER<br>FRONT COVER (GRAPHIC)<br>FRONT COVER SCREW<br>FRONT COVER THREAD GUIDE BRACKET SCREW<br>FRONT COVER THREAD GUIDE (SMALL)<br>FRONT COVER THREAD GUIDE (SMALL)<br>FRONT COVER THREAD GUIDE (LOWER)<br>FRONT COVER THREAD GUIDE (LOWER)<br>SCREW<br>LOOPER TOVER (GRAPHIC) (FOR 644)<br>LOOPER COVER (GRAPHIC) (FOR 654)<br>LOOPER COVER (GRAPHIC) (FOR 654)<br>LOOPER COVER HOOK SCREW<br>MACHINE BASE COMP.<br>LOOPER COVER HINGE PIN<br>LOOPER COVER HINGE PIN RETAINING RING<br>MACHINE BASE SCREW |