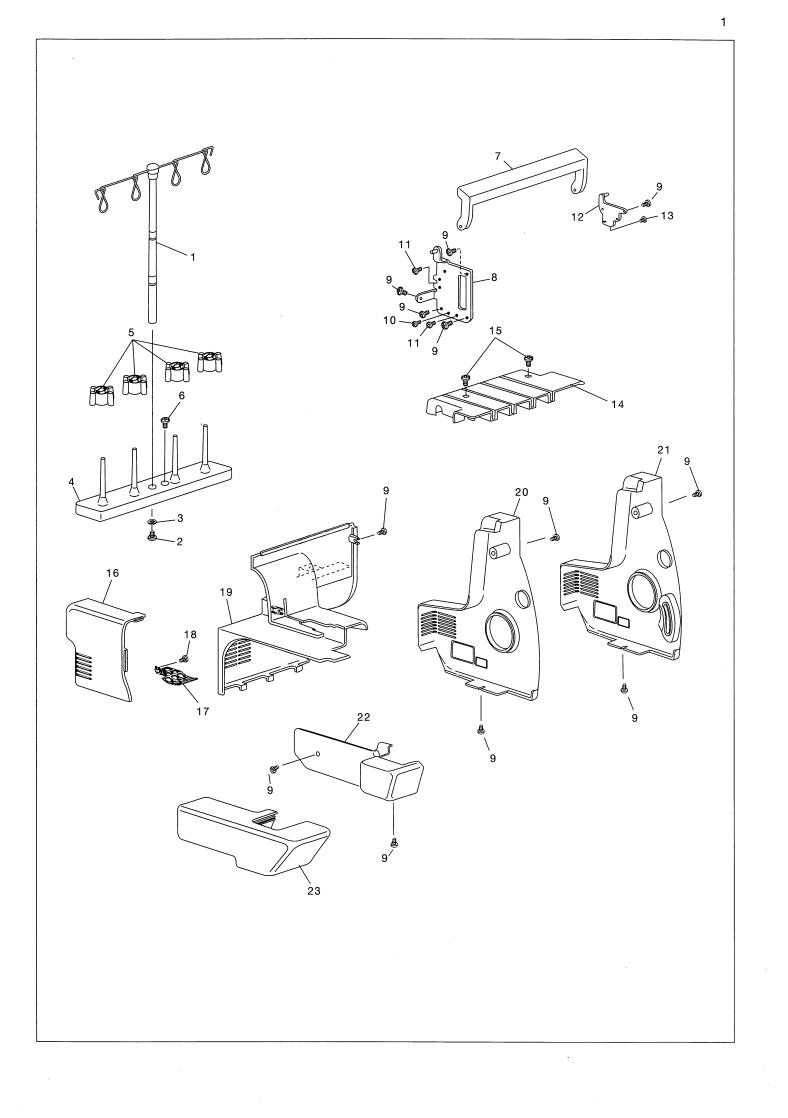

## SINGER®

**OVERLOCK MACHINE** 

14SH 644 654

(R) registered trademark of The Singer Company Limited Copyright(© 2000The Singer Company Limited All Rights Reserved Throughout The World

| NO.   PART IRC:   dots   G off   I   THREAD UNWINDER THREAD GUIDE ROD SOREW     1   554312-003   *   1   THREAD UNWINDER THREAD GUIDE ROD SOREW     4   556180-003   *   1   THREAD UNWINDER     543612-001   *   1   THREAD UNWINDER     6   412697-002   *   1   THREAD UNWINDER     7   201436-452   *   1   HANDLE     7   544212-001   *   1   PRESSER BAR OIL FELT SCREW     15   544212-001   *   1   HANDLE BRACKET (RIGHT) COMP.SCREW     15   544212-072   *   1   COP COVER COMP.     15   544212-072   *   1   LIGHT COVER COMP.     15   544212-072   *   1   LIGHT COVER COMP.     15   564 | NO.                                                                                                                     | PART NO.                                                                                                                                                                                                                                                                                 | 644                                     | 654                                     | ΟΤΥ                                                                               | DESCRIPTION                                                                                                                                                                                                                                                                                                                                                                                                                                                                                                               |
|--------------------------------------------------------------------------------------------------------------------------------------------------------------------------------------------------------------------------------------------------------------------------------------------------------------------------------------------------------------------------------------------------------------------------------------------------------------------------------------------------------------------------------------------------------------------------------------------------------------------------------------------------------------------------------------------------------------------------------------------------|-------------------------------------------------------------------------------------------------------------------------|------------------------------------------------------------------------------------------------------------------------------------------------------------------------------------------------------------------------------------------------------------------------------------------|-----------------------------------------|-----------------------------------------|-----------------------------------------------------------------------------------|---------------------------------------------------------------------------------------------------------------------------------------------------------------------------------------------------------------------------------------------------------------------------------------------------------------------------------------------------------------------------------------------------------------------------------------------------------------------------------------------------------------------------|
|                                                                                                                                                                                                                                                                                                                                                                                                                                                                                                                                                                                                                                                                                                                                                  | 1<br>2<br>3<br>4<br>5<br>6<br>7<br>8<br>9<br>10<br>11<br>12<br>13<br>14<br>15<br>16<br>17<br>18<br>19<br>20<br>21<br>22 | 550346<br>544212-003<br>543805-003<br>556181-391<br>546893<br>412697-002<br>281436-452<br>556159<br>544270-001<br>544212-001<br>556156<br>544212-001<br>556156<br>544212-001<br>556153-401<br>544212-072<br>556170-401<br>550332<br>412697-002<br>556173-391<br>556175-391<br>556179-391 | * * * * * * * * * * * * * * * * * * * * | * * * * * * * * * * * * * * * * * * * * | 1<br>1<br>4<br>1<br>1<br>2<br>1<br>1<br>1<br>1<br>1<br>1<br>1<br>1<br>1<br>1<br>1 | THREAD UNWINDER THREAD GUIDE ROD SCREW<br>THREAD UNWINDER THREAD GUIDE ROD SCREW WASHER<br>THREAD UNWINDER<br>SPOOL HOLDER<br>THREAD UNWINDER(COMP.)SCREW<br>HANDLE<br>HANDLE BRACKET(LEFT)COMP.<br>SCREW<br>PRESSER BAR OIL FELT SCREW<br>HANDLE BRACKET (LEFT) COMP.SCREW<br>HANDLE BRACKET (RIGHT) COMP.<br>HANDLE BRACKET (RIGHT) COMP.<br>TOP COVER COMP.<br>TOP COVER SCREW<br>LIGHT COVER COMP.<br>LIGHT GRILLE<br>LIGHT GRILLE<br>SCREW<br>PULLEY COVER<br>PULLEY COVER (FOR DIFFERENTIAL FEED)<br>CYLINDER COVER |
|                                                                                                                                                                                                                                                                                                                                                                                                                                                                                                                                                                                                                                                                                                                                                  |                                                                                                                         |                                                                                                                                                                                                                                                                                          |                                         |                                         |                                                                                   |                                                                                                                                                                                                                                                                                                                                                                                                                                                                                                                           |