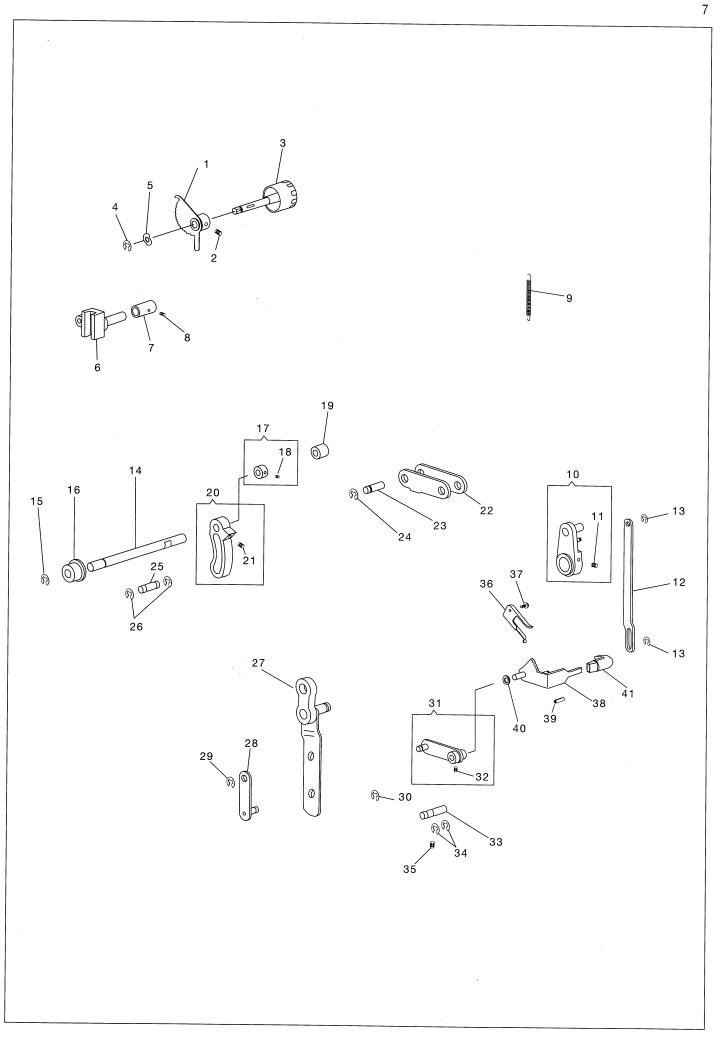

| NO.      | PART NO.                 | 644    | 654 | QTY.   | DESCRIPTION                                                                |
|----------|--------------------------|--------|-----|--------|----------------------------------------------------------------------------|
| 1        | 550467                   | *      | *   | 1      | FEED CRANK (LEFT) COMP.                                                    |
| 2<br>3   | 544207-011<br>544207-011 | *      | *   | 2<br>1 | FEED CRANK (LEFT) SCREW<br>FEED CRANK (LEFT) STUD SCREW                    |
| 4        | 550473                   | *      | *   | 1      | FEED CRANK (LEFT) STUD SCREW                                               |
| 5        | 543801-006               | *      | *   | 1      | FEED CRANK (LEFT) STUD RETAINING RING                                      |
| 6        | 542402                   | *      | *   | 1      | FEED CRANK (LEFT) STUD THRUST WASHER                                       |
| 7        | 550460                   | *      | *   | 1      | FEED CRANK SHAFT BUSHING (LEFT)                                            |
| 8        | 550459                   | *      | *   | 1      | FEED CRANK SHAFT BUSHING (RIGHT)                                           |
| 9<br>10  | 543531<br>550458         | *      | *   | 1      | FEED CRANK SHAFT THRUST WASHER                                             |
| 11       | 543801-005               | *<br>* | *   | 1      | FEED CRANK SHAFT<br>FEED CRANK SHAFT BUSHING RETAINING RING                |
| 12       | 543815-006               | *      | *   | 1      | FEED CRANK SHAFT THRUST WASHER                                             |
| 13       | 550467                   | *      | -   | 1      | FEED CRANK (RIGHT) COMP.                                                   |
| 14       | 544207-011               | *      | -   | 2      | FEED CRANK (RIGHT) SCREW                                                   |
| 15       | 544207-011               | *      | -   | 1      | FEED CRANK (RIGHT) STUD SCREW                                              |
| 16<br>17 | 550471<br>544207-011     | -      | *   | 1      | FEED CRANK (RIGHT) (FOR DIFF.FEED) COMP.                                   |
| 18       | 544207-011               | _      | *   | 2      | FEED CRANK (RIGHT) (FOR DIFF.FEED) SCREW.<br>FEED CRANK (RIGHT) STUD SCREW |
| 19       | 544207-011               | _      | *   | 1      | DIFFERENTIAL FEED CRANK STUD SCREW                                         |
| 20       | 550464                   | *      | *   | 1      | FEED REGULATOR CRANK ROD COMP.                                             |
| 21       | 543801-006               | *      | *   | 1      | FEED CRANK ROD STUD RETAINING RING                                         |
| 22       | 412635                   | *      | *   | 1      | FEED CRANK ROD STUD                                                        |
| 23       | 543531                   | *      | *   | 1      | FEED CRANK ROD STUD THRUST WASHER                                          |
| 24<br>25 | 543801-006<br>550469     | *      | *   | 1      | FEED CRANK (RIGHT) STUD RETAINING RING                                     |
| 26       | 542402                   | *      | *   | 1      | FEED CRANK (RIGHT) STUD<br>FEED CRANK (RIGHT) STUD THRUST WASHER           |
| 27       | 556086                   | *      | *   | 1      | FEED CAM COMP.                                                             |
| 28       | 544207-011               | *      | *   | 2      | FEED CAM SCREW                                                             |
| 29       | 550463-900               | *      | *   | 1      | FEED CRANK ROD                                                             |
| 30       | 544207-011               | *      | *   | 1      | FEED CRANK ROD PIN SCREW                                                   |
| 31<br>32 | 550583                   | *      | _   |        | FEED BAR                                                                   |
| 32<br>33 | 550483<br>544103         |        | -   |        | FEED DOG<br>FEED DOG SCREW                                                 |
|          | 550579                   |        | *   |        | FEED LIFTING CAM COMP.                                                     |
| 35       | 544207-011               | *      | *   |        | FEED LIFTING CAM SCREW                                                     |
|          | 410387                   |        | *   | 1      | FEED LIFTING CAM SLIDE BLOCK                                               |
|          | 543818-010               | *      | *   | 1      | FEED LIFTING CAM SLIDE BLOCK RETAINING RING                                |
|          | 550638<br>550499         | -      | *   |        | MAIN FEED BAR                                                              |
|          | 544211-002               | _      | *   |        | MAIN FEED DOG<br>MAIN FEED DOG SCREW                                       |
|          | 550497                   | _      | *   |        | MAIN FEED BAR SPRING SCREW STUD                                            |
| 42       | 550498                   | -      | *   | 1      | AUXILIARY FEED SUPPORT BRACKET                                             |
|          | 544211-002               | -      | *   | 2      | AUXILIARY FEED SUPPORT BRACKET SCREW                                       |
|          | 550500                   | -      | *   |        | AUXILIARY FEED BAR                                                         |
|          | 550503<br>543801-003     | _      | *   |        | AUXILIARY FEED BAR GUIDE PIN SCREW                                         |
|          | 550504                   | _      | *   | 1      | AUXILIARY FEED BAR LINK RETAINING RING<br>AUXILIARY FEED BAR LINK          |
|          | 557745                   | -      | *   |        | DIFFERENTIAL FEED ARM COMP.                                                |
| 19       | 550509                   | -      | *   | 1      | MAIN FEED BAR SPRING                                                       |
|          | 550502                   |        | *   | 1      | AUXILIARY FEED DOG                                                         |
|          | 544212-003               |        | *   | 1      | AUXILIARY FEED DOG SCREW                                                   |
|          | 543804-003               |        | *   |        | AUXILIARY FEED DOG SCREW WASHER                                            |
|          | 550501<br>544211-002     | -      | *   |        | AUXILIARY FEED DOG HOLDER<br>AUXILIARY FEED DOG HOLDER SCREW               |
| , T      |                          | -      | ^   | '      | AUVIENTI LEED DOG UOLDER SOKEM                                             |
|          |                          |        |     |        |                                                                            |
|          | ſ                        |        |     |        |                                                                            |
|          |                          |        |     |        |                                                                            |
|          |                          |        |     |        |                                                                            |
|          |                          |        |     |        |                                                                            |
|          |                          |        |     |        |                                                                            |
|          |                          |        |     |        |                                                                            |
|          |                          |        |     |        |                                                                            |

| 1        |                          |     |   |        |                                                                                                      |
|----------|--------------------------|-----|---|--------|------------------------------------------------------------------------------------------------------|
|          | 557715                   | *   | * | 1      | FEED REGULATOR DRIVING CAM (BODY) COMP.                                                              |
| 2<br>3   | 544207-011<br>557717-401 | *   | * | 1      | FEED REGULATOR DRIVING CAM SCREŴ<br>FEED DIAL (GRAPHIC)                                              |
| 4        | 543801-006               | *   | * |        | FEED DIAL (GRAPHIC) REGAINING RING                                                                   |
| 5        | 409213                   | *   | * | 1      | FEED DIAL WAVE WASHER                                                                                |
| 6        | 281401                   | *   | * | 1      | FEED REGULATOR                                                                                       |
| 7        | 410370                   | *   | * | 1      | FEED REGULATOR STUD BUSHING                                                                          |
| 8<br>9   | 544207-011<br>281485     | *   | * | 1      | FEED REGULATOR STUD BUSHING SET SCREW                                                                |
| 10       | 281413                   | *   | * | 1      | FEED REGULATOR LEVER SPRING<br>FEED REGULATOR LEVER COMP.                                            |
| 10       | 550490                   | -   | * | 1      | FEED REGULATOR LEVER COMP.                                                                           |
| 11       | 544207-011               | *   | * | 1      | FEED REGULATOR LEVER SCREW                                                                           |
| 12       | 550523                   | -   | * | 1      | DIFFERENTIAL FEED SAFETY PLATE                                                                       |
| 13       | 543801-002               | -   | * | 2      | DIFFERENTIAL FEED SAFETY PLATE RETAINING PLATE                                                       |
| 14<br>15 | 550510<br>543801-006     | -   | * | 1      | DIFFERENTIAL FEED SHAFT                                                                              |
| 16       | 557748                   | _   | * | 1<br>1 | DIFFERENTIAL FEED SHAFT RETAINING RING<br>DIFFERENTIAL FEED SHAFT BUSHING (LEFT)                     |
| 17       | 375390                   | -   | * | 1      | DIFFERENTIAL FEED SHAFT COLLAR COMP.                                                                 |
| 18       | 544207-011               | - / | * | 1      | DIFFERENTIAL FEED SHAFT COLLAR SCREW                                                                 |
| 19       | 410324                   |     | * | 1      | DIFFERENTIAL FEED SHAFT BUSHING                                                                      |
| 20       | 550584                   | -   | * | 1      | DIFFERENTIAL FEED ADJUSTING ARM COMP.                                                                |
| 21<br>22 | 544207-011<br>412622     | -   | * | 1<br>1 | DIFFERENTIAL FEED ADJUSTING ARM SCREW                                                                |
| 23       | 412620                   | _   | * | 1      | DIFFERENTIAL FEED CRANK ROD<br>DIFFERENTIAL FEED CRANK STUD                                          |
|          | 543801-006               | -   | * | 1      | DIFFERENTIAL FEED CRANK STUD RETAINING RING                                                          |
|          | 412627                   | -   | * | 1      | DIFFERENTIAL FEED CRANK ROD STUD                                                                     |
|          | 543801-006               | -   | * | 2      | DIFFERENTIAL FEED CRANK ROD STUD RETAINING RING                                                      |
| 27       | 557728                   | -   | * | 1      | DIFFERENTIAL FEED ADJUSTING LEVER (LOWER)                                                            |
|          | 550519<br>543801-005     | _   | * | 1      | DIFFERENTIAL FEED LEVER LINK COMP.                                                                   |
|          | 543801-006               | _   | * | 1      | DIFFERENTIAL FEED LEVER RETAINING RING<br>DIFFERENTIAL FEED ADJUSTINING LEVER (LOWER) RETAINING RING |
| 31       | 550572                   | -   | * | 1      | DIFFERENTIAL FEED LEVER COMP.                                                                        |
|          | 544207-011               | -   | * | 1      | DIFFERENTIAL FEED ADJUSTINING LEVER SCREW                                                            |
|          | 412644                   | -   | * | 1      | DIFFERENTIAL FEED ADJUSTINING LEVER STUD                                                             |
|          | 543801-006<br>544207-011 | -   | * | 2      | DIFFERENTIAL FEED ADJUSTINING LEVER STUD RETAINING RING                                              |
|          | 550524                   | -   | * | 1      | DIFFERENTIAL FEED ADJUSTINING LEVER STUD SCREW<br>DIFFERENTIAL FEED ADJUSTINING LEVER SPRING         |
|          | 544270-001               | _   | * | 1      | DIFFERENTIAL FEED ADJUSTINING LEVER SPRING SCREW                                                     |
| 38       | 557733                   | -   | * | 1      | DIFFERENTIAL FEED ADJUSTINING LEVER COMP.                                                            |
|          | 543808-003               | -   | * | 1      | DIFFERENTIAL FEED ADJUSTINING LEVER PIN                                                              |
|          | 543803-005               | -   | * | 1      | DIFFERENTIAL FEED ADJUSTINING LEVER WASHER                                                           |
| 41       | 557720-391               | -   | * | 1      | DIFFERENTIAL FEED ADJUSTINING LEVER KNOB                                                             |
|          |                          |     |   |        |                                                                                                      |
|          |                          |     |   |        |                                                                                                      |
|          |                          |     |   |        |                                                                                                      |
|          |                          |     |   |        |                                                                                                      |
|          |                          |     |   |        |                                                                                                      |
|          |                          |     |   |        |                                                                                                      |
|          |                          |     |   |        |                                                                                                      |
|          |                          |     |   |        |                                                                                                      |
|          |                          |     |   |        |                                                                                                      |
|          |                          |     |   |        |                                                                                                      |
|          |                          |     |   |        |                                                                                                      |
|          |                          |     |   |        |                                                                                                      |
|          |                          |     |   |        |                                                                                                      |
|          |                          |     |   |        |                                                                                                      |
|          |                          |     |   |        |                                                                                                      |
|          |                          |     |   |        |                                                                                                      |
|          |                          |     |   |        |                                                                                                      |
|          |                          |     |   |        |                                                                                                      |
|          |                          |     |   |        |                                                                                                      |