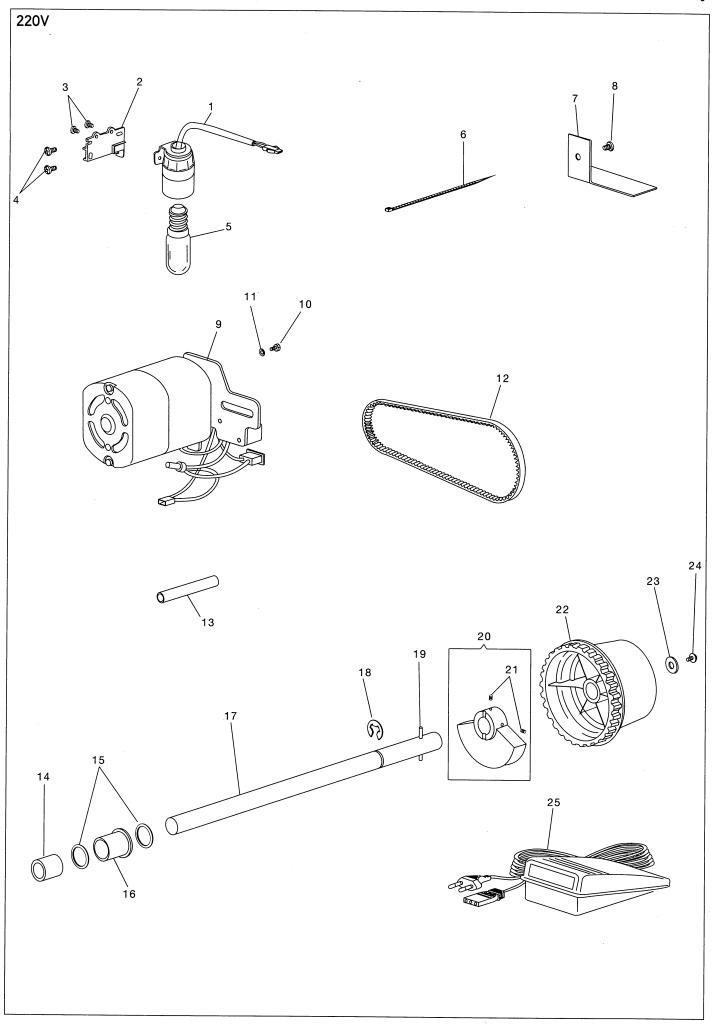

| NO. PART                                                                                                                                                                                                                                                                                                                                                                                     | NO.                                                                                     | 644                                     | 654                                     | QTY.                                                                        | DESCRIPTION                                                                                                                                                                                                                                                                                                                                                                                                                                                                                                                                                                                                                                                                                                                                                                                 |
|----------------------------------------------------------------------------------------------------------------------------------------------------------------------------------------------------------------------------------------------------------------------------------------------------------------------------------------------------------------------------------------------|-----------------------------------------------------------------------------------------|-----------------------------------------|-----------------------------------------|-----------------------------------------------------------------------------|---------------------------------------------------------------------------------------------------------------------------------------------------------------------------------------------------------------------------------------------------------------------------------------------------------------------------------------------------------------------------------------------------------------------------------------------------------------------------------------------------------------------------------------------------------------------------------------------------------------------------------------------------------------------------------------------------------------------------------------------------------------------------------------------|
| 1 369316   2 557727   3 544211-   4 544212-   5 369215-   6 540889   7 412737   8 544212-   9 369433-   10 5444212-   9 369433-   10 5444212-   9 369433-   10 544499-   11 543805-   12 557725   13 419161-   14 410252   15 408730   16 410253   17 557723   18 543808-   20 550527   21 544207-   22 557724-   23 543848   24 544270-   25 369302-   26 369302-   26 369302-   26 369302- | 002<br>002<br>001<br>230<br>001<br>005<br>906<br>010<br>004<br>011<br>391<br>001<br>005 | * * * * * * * * * * * * * * * * * * * * | * * * * * * * * * * * * * * * * * * * * | $\begin{array}{c}1\\1\\2\\1\\1\\1\\1\\1\\1\\1\\1\\1\\1\\1\\1\\1\end{array}$ | LAMP HOLDER BRACKET<br>LAMP HOLDER BRACKET SCREW<br>LAMP HOLDER BRACKET SCREW<br>LAMP (FOR 220:240V,ISW)<br>CORD CLAMPING PLATE<br>CORD CLAMPING PLATE SCREW<br>MOTOR, BRACKET SCREW WASHER<br>TIMING BELT<br>TUBE (FOR 220:240V)<br>ROTATING SHAFT THRUST WASHER<br>ROTATING SHAFT BUSHING (LEFT)<br>ROTATING SHAFT BUSHING (ILET)<br>ROTATING SHAFT BRING<br>ROTATING SHAFT BRING<br>ROTATING SHAFT BRING PIN<br>ROTATING SHAFT BRING PIN<br>ROTATING SHAFT BALANCE WEIGHT COMP.SCREW<br>TIMING BELT PULLEY<br>SET SCREW WASHER<br>TIMING BELT PULLEY SET SCREW COMP.<br>CONTROLLER COMP. (CARBON 230V)(PLUG C-TYPE)<br>CONTROLLER COMP. (CARBON 230V)(PLUG BF-TYPE) |