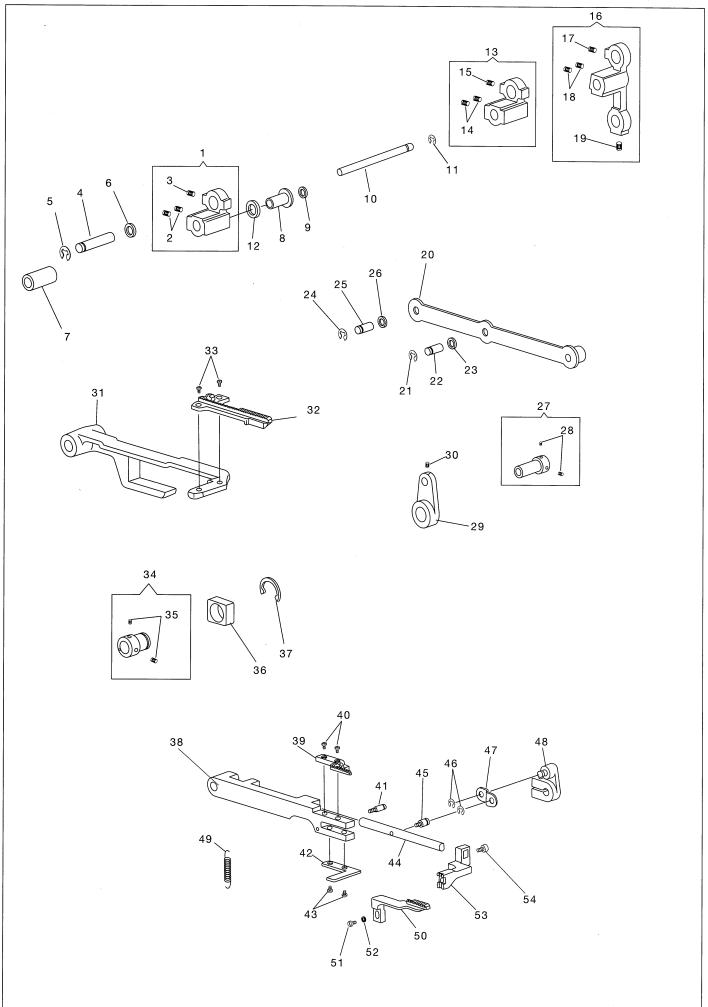

| ſ |          |                          | 4      | 4   |       |                                                                                 |
|---|----------|--------------------------|--------|-----|-------|---------------------------------------------------------------------------------|
|   | NO.      | . PART NO.               | 644    | 654 | QTY.  | DESCRIPTION                                                                     |
|   | 1        | 376814                   | *      | *   | 1     | ARM SHAFT                                                                       |
|   | 2        | 543801-007               | *      | *   | 1     | ARM SHAFT RETAINING RING                                                        |
|   | 3        | 544207-011               | *      |     | 1     | ARM SHAFT SET SCREW                                                             |
|   | 4        | 556197-391               | *      |     | 1     | PRESSER BAR LIFTER                                                              |
|   | 5<br>6   | 544441<br>542402         | *      | *   | 1     | PRESSER BAR LIFTER SCREW STUD                                                   |
|   | 7        | 550405-900               |        | 1   | 1     | THRUST WASHER<br>NEEDLE BAR CRANK                                               |
|   | 8        | 544207-011               | *      |     | 2     | NEEDLE BAR CRANK ROD PIN SCREW                                                  |
|   | 9        | 550393                   | *      | *   | 1     | ARM SHAFT COLLAR COMP.                                                          |
|   | 10       | 544207-011               | *      | *   | 1     | ARM SHAFT COLLAR SCREW                                                          |
|   | 11       | 410326-900               | *      |     | 1     | NEEDLE BAR CONNECTING STUD                                                      |
|   | 12<br>13 | 544044<br>410327         | *      | *   |       | NEEDLE BAR CONNECTING STUD SCREW                                                |
|   | 14       | 281488                   | *      | *   | 1     | NEEDLE BAR CONNECTING LINK<br>STRIKER                                           |
|   | 15       | 544211-051               | *      |     | 1     | STRIKER SCREW                                                                   |
|   | 16       | 370270-900               | *      | *   | 1     | NEEDLE BAR CONNECTING LINK PIN                                                  |
|   | 17       | 543801-006               | *      | *   | 1     | NEEDLE BAR CONNECTING LINK PIN RETAINING RING                                   |
|   | 18       | 556139                   | *      | *   | 1     | NEEDLE BAR ECC. KNIFE (MOVABLE) FORKED LEVER SLIDE BLOCK                        |
|   | 19       | 557726                   | *      | *   | 1     | NEEDLE BAR CRANK ROD                                                            |
|   | 20<br>21 | 370270-900<br>543801-006 |        |     | 1     | NEEDLE BAR CONNECTING LINK PIN                                                  |
|   | 22       | 550370-391               | ^<br>* | 1   | 1     | NEEDLE BAR CONNECTING LINK PIN RETAINING RING<br>PRESSER REGULATING THUMB COMP. |
|   | 23       | 410355                   | *      |     |       | PRESSER BAR SPRING                                                              |
|   | 24       |                          | *      | *   | 1     | PRESSER BAR GUIDE BRACKET                                                       |
|   | 25       | 544204-001               | *      | *   | 1     | PRESSER BAR GUIDE BRACKET SCREW                                                 |
|   | 26       | 550304                   | *      | *   | 1     | PRESSER BAR OIL FELT                                                            |
|   | 27<br>28 | 410351<br>550375-452     | *      |     | 1     | PRESSER BAR                                                                     |
|   | 29       | 504063-451               | *      | *   | 1     | PRESSER FOOT COMP (SNAP-0N TYPE)<br>PRESSER FOOT SCREW                          |
|   | 30       | 410323                   | *      | *   | 1     | NEEDLE BAR BUSHING (UPPER)                                                      |
|   | 31       | 376844                   | *      | *   | 1     | NEEDLE BAR                                                                      |
|   | 32       | 410324                   | *      | *   | 1     | NEEDLE BAR BUSHING (LOWER)                                                      |
|   | 33       | 556199                   | *      | *   | 1     | NEEDLE CLAMP (BODY) COMP. (FOR 4 THREAD)                                        |
|   | 34   35  | 374573<br>N2022-90-14    | *      | *   | 2   2 | NEEDLE SET SCREW                                                                |
|   | 36       | 376848                   | *      |     | 1     | NEEDLE(#14)<br>NEEDLE CLAMP THREAD GUIDE                                        |
|   | 37       | 544211-059               |        |     | 1     | NEEDLE CLAMP THREAD GUIDE SET SCREW                                             |
|   | 38       | 374102                   | *      | *   | 1     | NEEDLE CLAMP (BODY) SCREW                                                       |
|   |          |                          |        |     |       |                                                                                 |
|   |          |                          |        |     |       |                                                                                 |
|   |          |                          |        |     |       |                                                                                 |
|   |          |                          |        |     |       |                                                                                 |
|   |          |                          |        |     |       |                                                                                 |
|   |          |                          |        |     |       |                                                                                 |
|   |          |                          |        |     |       |                                                                                 |
|   |          |                          |        |     |       |                                                                                 |
|   |          |                          |        |     |       |                                                                                 |
|   |          |                          |        |     |       |                                                                                 |
|   |          |                          |        |     |       |                                                                                 |
|   |          |                          |        |     |       |                                                                                 |
|   |          |                          |        |     |       |                                                                                 |
|   |          |                          |        |     |       |                                                                                 |
|   |          |                          |        |     |       |                                                                                 |
|   |          |                          |        |     |       |                                                                                 |
|   |          |                          |        |     |       |                                                                                 |
|   |          |                          |        |     |       |                                                                                 |
|   |          |                          |        |     |       |                                                                                 |
|   |          |                          |        |     |       |                                                                                 |
|   |          |                          |        |     |       |                                                                                 |
|   |          |                          |        |     |       |                                                                                 |
|   |          |                          |        |     |       |                                                                                 |
| _ |          |                          |        | 1   | 1     |                                                                                 |

| NO.      | PART NO.             | 644    | 654    | QTY.   | DESCRIPTION                                                                           |
|----------|----------------------|--------|--------|--------|---------------------------------------------------------------------------------------|
| 1<br>2   | 550396<br>544207-011 | *      | *      | 1<br>2 | RIGHT LOOPER RETAINER GUIDE COLLAR COMP.                                              |
| 3        | 370281               | *      | *      | 1      | RIGHT LOOPER RETAINER GUIDE COLLAR SCREW<br>RIGHT LOOPER RETAINER GUIDE BRACKET       |
| 4        | 410429               | *      | *      | 1      | RIGHT LOOPER RETAINER GUIDE                                                           |
| 5        | 544213-002           | *      | *      | 2      | RIGHT LOOPER RETAINER GUIDE BRACKET SCREW                                             |
| 6        | 410434               | *      | *      | 1      | RIGHT LOOPER                                                                          |
| 7        | 414749-003           | *      | *      | 1      | RIGHT LOOPER SCREW                                                                    |
| 8<br>9   | 410435<br>370290     | *      | *      | 1      | RIGHT LOOPER RETAINER DEWING LEVER STUD                                               |
| 10       | 550587               | *      | *      | 1      | RIGHT LOOPER RETAINER DRIVING LEVER STUD<br>RIGHT LOOPER RETAINER DRIVING LEVER COMP. |
| 11       | 544207-011           | *      | *      | 1      | RIGHT LOOPER RETAINER DRIVING LEVER STUD SCREW                                        |
| 12       | 544213-053           | *      | *      | 1      | RIGHT LOOPER RETAINER DRIVING LEVER CLAMPING SCREW                                    |
| 13       | 550406               | *      | *      | 1      | RIGHT LOOPER THREAD GUIDE                                                             |
| 14       | 544212-001           | *      | *      | 1      | RIGHT LOOPER THREAD GUIDE SCREW                                                       |
| 15<br>16 | 376799<br>544207-011 | *      | *<br>* | 1      | RIGHT LOOPER SHAFT BUSHING                                                            |
| 17       | 542402               | *<br>* | *      | 2      | RIGHT LOOPER SHAFT BUSHING SCREW<br>RIGHT LOOPER SHAFT BUSHING THRUST WASHER          |
| 18       | 376813               | *      | *      | 1      | RIGHT LOOPER SHAFT                                                                    |
| 19       | 550477               | *      | *      | 1      | RIGHT LOOPER CAM COMP                                                                 |
| 20       | 544207-011           | *      | *      | 2      | RIGHT LOOPER CAM SCREW                                                                |
| 21       | 557703               | *      | *      | 1      | RIGHT LOOPER CAM ROD COMP.                                                            |
| 22       | 412796               | *      | *      | 1      | RIGHT LOOPER SHAFT LEVER COMP.                                                        |
| 23<br>24 | 414750-001<br>374136 | *<br>* | *<br>* | 1      | RIGHT LOOPER SHAFT LEVER CLAMPING SCREW<br>RIGHT LOOPER CAM ROD END SCREW STUD        |
| 25       |                      | *      | *      | 1      | LEFT LOOPER CAM ROD COMP.                                                             |
| 26       |                      | *      | *      | 1      | LEFT LOOPER CAM COMP.                                                                 |
| 27       | 544207-011           | *      | *      | 2      | LEFT LOOPER CAM SCREW                                                                 |
| 28       | 412798               | *      | *      | 1      | LEFT LOOPER SHAFT LEVER COMP.                                                         |
| 29       |                      | *      | *      | 1      | LEFT LOOPER SHAFT LEVER CLAMPING SCREW                                                |
| 30       |                      | *      | *      | 1      | LEFT LOOPER CAM ROD END SCREW STUD                                                    |
| 31<br>32 |                      | *      | *      | 1      | LEFT LOOPER<br>LEFT LOOPER SCREW                                                      |
| 33       | 376839-900           | *      | *      |        | LEFT LOOPER HOLDER                                                                    |
| 34       | 414750-001           | *      | *      |        | LEFT LOOPER HOLDER CLAMPING SCREW                                                     |
|          | 281481               | *      | *      | 1      | NEEDLE GUARD (BACK) (FOR OVEREDGE NEEDLE)                                             |
|          | 374392               | *      | *      | 1      | NEEDLE GUARD (BACK) (FOR OVEREDGE NEEDLE) ADJUSTING SCREW                             |
|          | 544212-001<br>550410 | *      | *      | 1      | NEEDLE GUARD (BACK) (FOR OVEREDGE NEEDLÉ) SCREW                                       |
|          | 544212-001           | *      | *      |        | LEFT LOOPER HOLDER THREAD GUIDE<br>LEFT LOOPER HOLDER THREAD SCREW                    |
|          | 376798               | *      | *      |        | LEFT LOOPER SHAFT BUSHING                                                             |
| 41       | 544207-011           | *      | *      |        | LEFT LOOPER SHAFT BUSHING SCREW                                                       |
|          | 542402               | *      | *      |        | RIGHT LOOPER SHAFT BUSHING THRUST WASHER                                              |
| 43       | 550407               | *      | *      | 1      | RIGHT LOOPER SHAFT                                                                    |
|          |                      |        |        |        |                                                                                       |
|          |                      |        |        |        |                                                                                       |
|          |                      |        |        |        |                                                                                       |
|          |                      |        |        |        |                                                                                       |
|          |                      |        |        |        |                                                                                       |
|          |                      |        |        |        |                                                                                       |
|          |                      |        |        |        |                                                                                       |
|          |                      |        |        |        |                                                                                       |
|          |                      |        |        |        |                                                                                       |
|          |                      |        |        |        |                                                                                       |
|          |                      |        |        |        |                                                                                       |
|          |                      |        |        |        |                                                                                       |
|          |                      |        |        |        |                                                                                       |
|          |                      |        |        |        |                                                                                       |
|          |                      |        |        |        |                                                                                       |
|          |                      |        |        |        |                                                                                       |
|          | ,                    |        |        |        |                                                                                       |
|          |                      |        |        |        |                                                                                       |
|          |                      |        |        |        |                                                                                       |