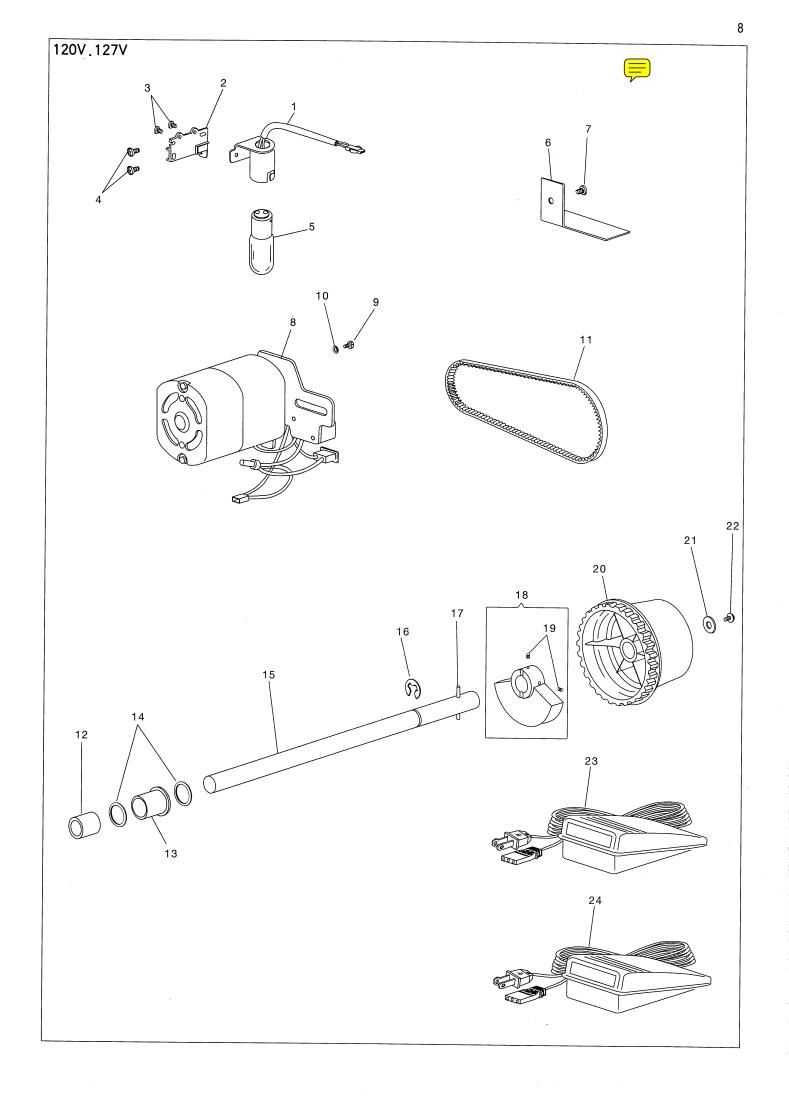

|                                                                                                                                                                                              |                                                                                                                                                                                                                                                                                                                    |                                         | ,                                       |                                                                                                  |                                                                                                                                                                                                                                                                                                                                                                                                                                                                                                                                                                                                                                                                                                                                                                              |
|----------------------------------------------------------------------------------------------------------------------------------------------------------------------------------------------|--------------------------------------------------------------------------------------------------------------------------------------------------------------------------------------------------------------------------------------------------------------------------------------------------------------------|-----------------------------------------|-----------------------------------------|--------------------------------------------------------------------------------------------------|------------------------------------------------------------------------------------------------------------------------------------------------------------------------------------------------------------------------------------------------------------------------------------------------------------------------------------------------------------------------------------------------------------------------------------------------------------------------------------------------------------------------------------------------------------------------------------------------------------------------------------------------------------------------------------------------------------------------------------------------------------------------------|
| NO.                                                                                                                                                                                          | PART NO.                                                                                                                                                                                                                                                                                                           | 644                                     | 654                                     | QTY.                                                                                             | DESCRIPTION                                                                                                                                                                                                                                                                                                                                                                                                                                                                                                                                                                                                                                                                                                                                                                  |
| 1<br>2<br>3<br>4<br>5<br>6<br>7<br>8<br>8<br>9<br>10<br>11<br>2<br>3<br>4<br>5<br>6<br>7<br>8<br>8<br>9<br>10<br>11<br>2<br>13<br>14<br>5<br>16<br>17<br>8<br>9<br>20<br>21<br>22<br>3<br>24 | 369308<br>557727<br>544211-002<br>544212-002<br>194120-019<br>412737<br>544212-001<br>369432-120<br>369432-127<br>544499-001<br>543805-005<br>557725<br>410252<br>410253<br>408730<br>557723<br>543801-010<br>543808-004<br>550527<br>544207-011<br>557724-391<br>543848<br>544270-001<br>369434-003<br>369434-013 | * * * * * * * * * * * * * * * * * * * * | * * * * * * * * * * * * * * * * * * * * | 1<br>1<br>2<br>1<br>1<br>1<br>1<br>1<br>1<br>1<br>1<br>1<br>1<br>1<br>1<br>1<br>1<br>1<br>1<br>1 | LAMP HOLDER BRACKET<br>LAMP HOLDER BRACKET<br>SCREW<br>LAMP HOLDER BRACKET SCREW<br>LAMP HOLDER BRACKET SCREW<br>CORD CLAMPING PLATE SCREW<br>MOTOR, SWITCH COMP, (FOR 127V)<br>MOTOR, BRACKET SCREW WASHER<br>TIMING BELT<br>ROTATING SHAFT BUSHING (LEFT)<br>ROTATING SHAFT BUSHING (RIGHT)<br>ROTATING SHAFT BUSHING (RIGHT)<br>ROTATING SHAFT BUSHING (RIGHT)<br>ROTATING SHAFT BALANCE WEIGHT COMP.<br>ROTATING SHAFT SCREW WASHER<br>TIMING BELT PULLEY<br>ST SCREW<br>CONTROLLER COMP. (TRIAC 100-120V)(PLUG A-TYPE)<br>CONTROLLER COMP. (TRIAC 127V)(PLUG A-TYPE) |