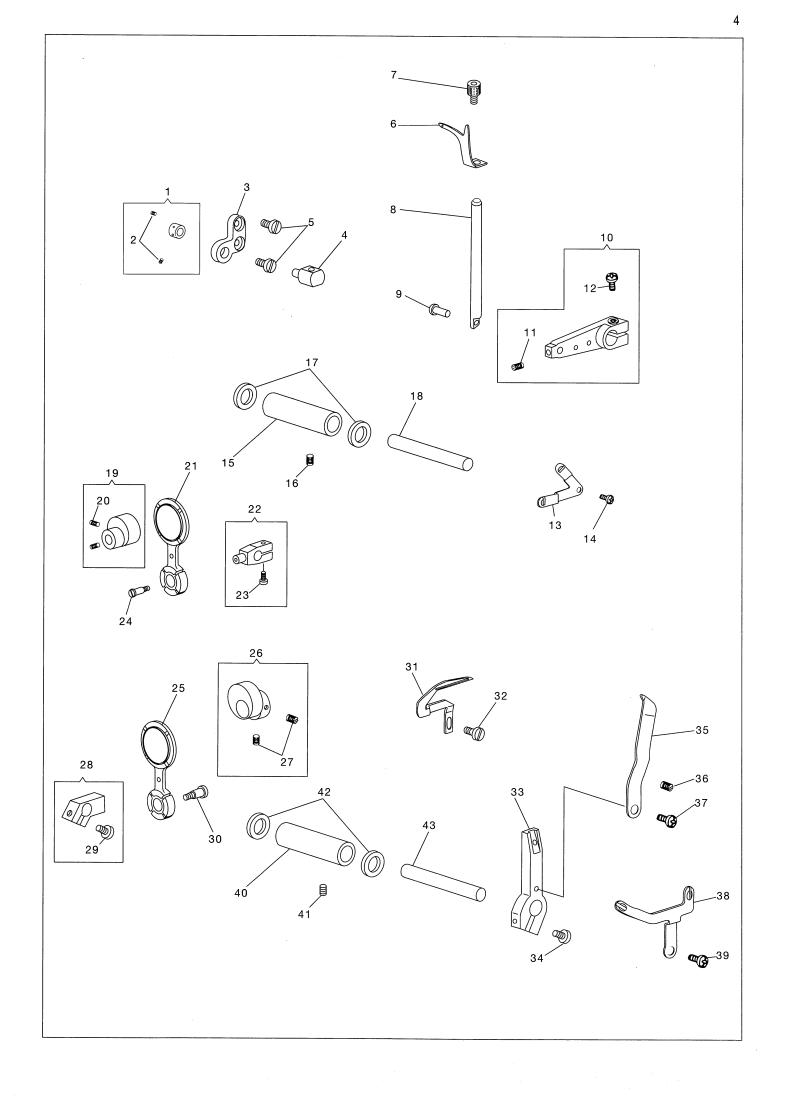

| NO.      | PART NO.             | 644    | 654    | QTY.   | DESCRIPTION                                                                           |
|----------|----------------------|--------|--------|--------|---------------------------------------------------------------------------------------|
| 1<br>2   | 550396<br>544207-011 | *      | *      | 1<br>2 | RIGHT LOOPER RETAINER GUIDE COLLAR COMP.                                              |
| 3        | 370281               | *      | *      | 1      | RIGHT LOOPER RETAINER GUIDE COLLAR SCREW<br>RIGHT LOOPER RETAINER GUIDE BRACKET       |
| 4        | 410429               | *      | *      | 1      | RIGHT LOOPER RETAINER GUIDE                                                           |
| 5        | 544213-002           | *      | *      | 2      | RIGHT LOOPER RETAINER GUIDE BRACKET SCREW                                             |
| 6        | 410434               | *      | *      | 1      | RIGHT LOOPER                                                                          |
| 7        | 414749-003           | *      | *      | 1      | RIGHT LOOPER SCREW                                                                    |
| 8<br>9   | 410435<br>370290     | *      | *      | 1      | RIGHT LOOPER RETAINER DEWING LEVER STUD                                               |
| 10       | 550587               | *      | *      | 1      | RIGHT LOOPER RETAINER DRIVING LEVER STUD<br>RIGHT LOOPER RETAINER DRIVING LEVER COMP. |
| 11       | 544207-011           | *      | *      | 1      | RIGHT LOOPER RETAINER DRIVING LEVER STUD SCREW                                        |
| 12       | 544213-053           | *      | *      | 1      | RIGHT LOOPER RETAINER DRIVING LEVER CLAMPING SCREW                                    |
| 13       | 550406               | *      | *      | 1      | RIGHT LOOPER THREAD GUIDE                                                             |
| 14       | 544212-001           | *      | *      | 1      | RIGHT LOOPER THREAD GUIDE SCREW                                                       |
| 15<br>16 | 376799<br>544207-011 | *      | *<br>* | 1      | RIGHT LOOPER SHAFT BUSHING                                                            |
| 17       | 542402               | *<br>* | *      | 2      | RIGHT LOOPER SHAFT BUSHING SCREW<br>RIGHT LOOPER SHAFT BUSHING THRUST WASHER          |
| 18       | 376813               | *      | *      | 1      | RIGHT LOOPER SHAFT                                                                    |
| 19       | 550477               | *      | *      | 1      | RIGHT LOOPER CAM COMP                                                                 |
| 20       | 544207-011           | *      | *      | 2      | RIGHT LOOPER CAM SCREW                                                                |
| 21       | 557703               | *      | *      | 1      | RIGHT LOOPER CAM ROD COMP.                                                            |
| 22       | 412796               | *      | *      | 1      | RIGHT LOOPER SHAFT LEVER COMP.                                                        |
| 23<br>24 | 414750-001<br>374136 | *<br>* | *<br>* | 1      | RIGHT LOOPER SHAFT LEVER CLAMPING SCREW<br>RIGHT LOOPER CAM ROD END SCREW STUD        |
| 25       |                      | *      | *      | 1      | LEFT LOOPER CAM ROD COMP.                                                             |
| 26       |                      | *      | *      | 1      | LEFT LOOPER CAM COMP.                                                                 |
| 27       | 544207-011           | *      | *      | 2      | LEFT LOOPER CAM SCREW                                                                 |
| 28       | 412798               | *      | *      | 1      | LEFT LOOPER SHAFT LEVER COMP.                                                         |
| 29       |                      | *      | *      | 1      | LEFT LOOPER SHAFT LEVER CLAMPING SCREW                                                |
| 30       |                      | *      | *      | 1      | LEFT LOOPER CAM ROD END SCREW STUD                                                    |
| 31<br>32 |                      | *      | *      | 1      | LEFT LOOPER<br>LEFT LOOPER SCREW                                                      |
| 33       | 376839-900           | *      | *      |        | LEFT LOOPER HOLDER                                                                    |
| 34       | 414750-001           | *      | *      |        | LEFT LOOPER HOLDER CLAMPING SCREW                                                     |
|          | 281481               | *      | *      | 1      | NEEDLE GUARD (BACK) (FOR OVEREDGE NEEDLE)                                             |
|          | 374392               | *      | *      | 1      | NEEDLE GUARD (BACK) (FOR OVEREDGE NEEDLE) ADJUSTING SCREW                             |
|          | 544212-001<br>550410 | *      | *      | 1      | NEEDLE GUARD (BACK) (FOR OVEREDGE NEEDLÉ) SCREW                                       |
|          | 544212-001           | *      | *      |        | LEFT LOOPER HOLDER THREAD GUIDE<br>LEFT LOOPER HOLDER THREAD SCREW                    |
|          | 376798               | *      | *      |        | LEFT LOOPER SHAFT BUSHING                                                             |
| 41       | 544207-011           | *      | *      |        | LEFT LOOPER SHAFT BUSHING SCREW                                                       |
|          | 542402               | *      | *      |        | RIGHT LOOPER SHAFT BUSHING THRUST WASHER                                              |
| 43       | 550407               | *      | *      | 1      | RIGHT LOOPER SHAFT                                                                    |
|          |                      |        |        |        |                                                                                       |
|          |                      |        |        |        |                                                                                       |
|          |                      |        |        |        |                                                                                       |
|          |                      |        |        |        |                                                                                       |
|          |                      |        |        |        |                                                                                       |
|          |                      |        |        |        |                                                                                       |
|          |                      |        |        |        |                                                                                       |
|          |                      |        |        |        |                                                                                       |
|          |                      |        |        |        |                                                                                       |
|          |                      |        |        |        |                                                                                       |
|          |                      |        |        |        |                                                                                       |
|          |                      |        |        |        |                                                                                       |
|          |                      |        |        |        |                                                                                       |
|          |                      |        |        |        |                                                                                       |
|          |                      |        |        |        |                                                                                       |
|          |                      |        |        |        |                                                                                       |
|          | ,                    |        |        |        |                                                                                       |
|          |                      |        |        |        |                                                                                       |
|          |                      |        |        |        |                                                                                       |